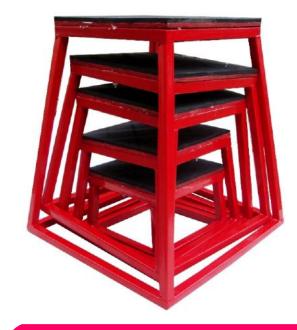

# **GAF-008 Plyo Box**

## **Features:**

- Plyo box in Ist grade steel P.U paint (30", 36", 42")
- Plyo box in IInd grade steel powder coated (30", 36", and 42")
- Plyo box (Set of 4) 6", 12", 18", 24".