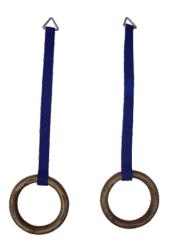

# **GAF-004 Roman Ring Adjustable**

## Features:

- Gymnastic Roman ring wooden with Fixed straps and buckle laminated of various sizes are as under:
- · Size 26 mm
- Size 27 mm
- · Size 28 mm