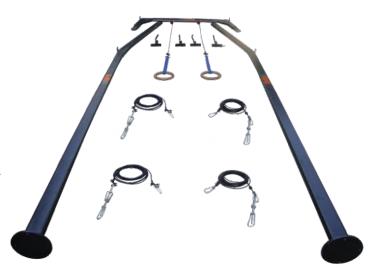

#### **Features:**

- 75 mm Round Pipe / 4 x 2" Square Pipe.
- Fibre / Wooden Roman Rind.
- 6mm Guy Steel Ropes.

# **GAF-004 Roman Ring Adjustable**