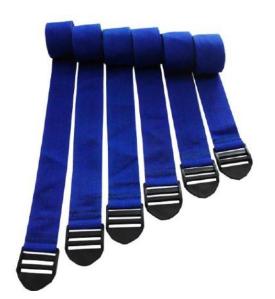

# **GAF-002 Yoga Belt**

#### Features:

- The right tools are essential to a successful and rewarding Yoga Practice. Our Yoga Strap/Sling/belt can help you adjust Yoga poses to your body needs.
- 6', 8', and 10' lengths available.
- · Plastic cinch.
- Life time Warranty.
- Made of Slip/Sweat resistant Nylon webbing.