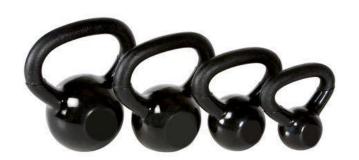

## **GAF-006 Kettle bell**

#### **Features:**

• Kettle Bell in P.U Paint from 4 kg to 35 kg at weight interval of 2kg (i.e. 4kg, 6kg, 8kg ....... so on).