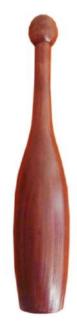

### **GAF-007 Indian Club Bell**

#### **Features:**

- Indian club bells Length
- Weight 1lbs, 2lbs, 3lbs, 4lbs, 5lbs
- · Made of Wooden