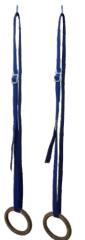

# GAF-005 Roman Ring Buckle & Strap

### **Features:**

- Gymnastic Roman ring wooden with Adjustable straps and buckle laminated of various sizes are as under
- Size 26 mm
- Size 27 mm
- Size 28 mm